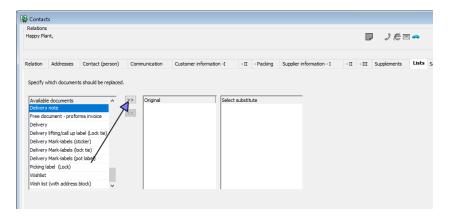

Select the customer you wish to relate to the list and go to the lists tab.

Click on [>>] to add a list to the customer. Then, use the section on the right to select a replacement (alternative) version of the list you just added to the customer to be used instead of the default.