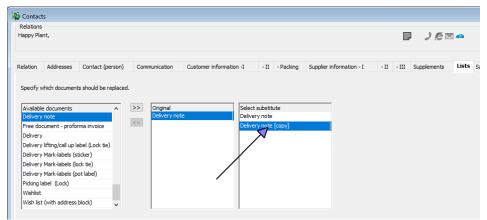

Select the customer you wish to relate to the list and go to the lists tab.

Click on [>>] to add a list to the customer. Then, use the section on the right to select a replacement (alternative) version of the list you just added to the customer to be used instead of the default.

The next time the document is printed for the customer, the replacement version will be used instead of the default.